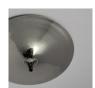

# ting tong

Brass ceiling chandelier

Its 2 LED lighting systems are fully independent and dimmable, the center one equipped with a lense to narrow and concentrate its beam.

3 available sizes allow a variety of combinations and uses.

Ting Tong finish is also available in black or white paint and custom finishes or colors.

\* all creations are handmade, little diferencies can appear, each piece is unique.

### models:







# angle beam:



## finishes:







Copper plating



Nickel plating



Black paint



White paint

# creation date 2017 | limited edition

brass structure with finishes: polished brass, copper or nickel plating and black or white paint; other colors on request

# dimensions & weight

model 1 >  $\varnothing$ 27,5 x 7,9 inches model 2 >  $\varnothing$ 35,4 x 9,8 inches model 3 >  $\varnothing$ 43,3 x 11,8 inches

### light system

2 independent dimmable LED lighting systems

#### JPLT contact www.jplt.net jplt@jplt.net

US representative Rune, New York 625 Greenwich St., Studio New York, NY 10014 mob +1 917 580 0249 www.rune.nyc info@rune.nyc