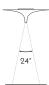

# ting tong

Brass ceiling chandelier

Its 2 LED lighting systems are fully independent and dimmable, the center one equipped with a lense to narrow and concentrate its beam.

3 available sizes allow a variety of combinations and uses.

Ting Tong finish is also available in black or white paint and custom finishes or colors.

\* all creations are handmade, little diferencies can appear, each piece is unique.

### models:







# angle beam:



## finishes:







Copper plating



Nickel plating



Black paint



White paint

# creation date 2017 | limited edition

brass structure with finishes: polished brass, copper or nickel plating and black or white paint; other colors on request

# dimensions & weight

model 1 >  $\varnothing$ 27,5 x 7,9 inches model 2 >  $\varnothing$ 35,4 x 9,8 inches model 3 >  $\varnothing$ 43,3 x 11,8 inches

### light system

2 independent dimmable LED lighting systems

#### JPLT contact www.jplt.net jplt@jplt.net

US representative Rune, New York 625 Greenwich St., Studio New York, NY 10014 mob +1 917 580 0249 www.rune.nyc info@rune.nyc