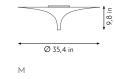

# dimensions & weight

model 1 >  $\varnothing$ 27,5 x 7,9 inches model 2 >  $\varnothing$ 35,4 x 9,8 inches model 3 >  $\varnothing$ 43,3 x 11,8 inches