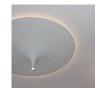

# ting tong

Brass ceiling chandelier

Its 2 LED lighting systems are fully independent and dimmable, the center one equipped with a lense to narrow and concentrate its beam.

3 available sizes allow a variety of combinations and uses.

Ting Tong finish is also available in black or white paint and custom finishes or colors.

\* all creations are handmade, little diferencies can appear, each piece is unique.

### models:







# angle beam:



## finishes:







Copper plating



Nickel plating



Black paint



White paint

# creation date 2017 | limited edition

brass structure with finishes: polished brass, copper or nickel plating and black or white paint; other colors on request

# dimensions & weight

model 1 >  $\varnothing$ 27,5 x 7,9 inches model 2 >  $\varnothing$ 35,4 x 9,8 inches model 3 >  $\varnothing$ 43,3 x 11,8 inches

### light system

2 independent dimmable LED lighting systems

#### JPLT contact www.jplt.net jplt@jplt.net

US representative Rune, New York 625 Greenwich St., Studio New York, NY 10014 mob +1 917 580 0249 www.rune.nyc info@rune.nyc