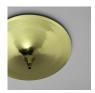

# ting tong

Brass ceiling chandelier

Its 2 LED lighting systems are fully independent and dimmable, the center one equipped with a lense to narrow and concentrate its beam.

3 available sizes allow a variety of combinations and uses.

Ting Tong finish is also available in black or white paint and custom finishes or colors.

\* all creations are handmade, little diferencies can appear, each piece is unique.

### models:







# angle beam:



## finishes:







Copper plating



Nickel plating



Black paint



White paint

# creation date 2017 | limited edition

brass structure with finishes: polished brass, copper or nickel plating and black or white paint; other colors on request

# dimensions & weight

model 1 >  $\varnothing$ 27,5 x 7,9 inches model 2 >  $\varnothing$ 35,4 x 9,8 inches model 3 >  $\varnothing$ 43,3 x 11,8 inches

### light system

2 independent dimmable LED lighting systems

#### JPLT contact www.jplt.net jplt@jplt.net

US representative Rune, New York 625 Greenwich St., Studio New York, NY 10014 mob +1 917 580 0249 www.rune.nyc info@rune.nyc