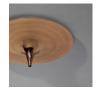

# ting tong

Brass ceiling chandelier

Its 2 LED lighting systems are fully independent and dimmable, the center one equipped with a lense to narrow and concentrate its beam.

3 available sizes allow a variety of combinations and uses.

Ting Tong finish is also available in black or white paint and custom finishes or colors.

\* all creations are handmade, little diferencies can appear, each piece is unique.

### models:







# angle beam:



## finishes:







Copper plating



Nickel plating



Black paint



White paint

# creation date 2017 | limited edition

brass structure with finishes: polished brass, copper or nickel plating and black or white paint; other colors on request

# dimensions & weight

model 1 >  $\varnothing$ 27,5 x 7,9 inches model 2 >  $\varnothing$ 35,4 x 9,8 inches model 3 >  $\varnothing$ 43,3 x 11,8 inches

### light system

2 independent dimmable LED lighting systems

#### JPLT contact www.jplt.net jplt@jplt.net

US representative Rune, New York 625 Greenwich St., Studio New York, NY 10014 mob +1 917 580 0249 www.rune.nyc info@rune.nyc