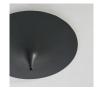

# ting tong

Brass ceiling chandelier

Its 2 LED lighting systems are fully independent and dimmable, the center one equipped with a lense to narrow and concentrate its beam.

3 available sizes allow a variety of combinations and uses.

Ting Tong finish is also available in black or white paint and custom finishes or colors.

\* all creations are handmade, little diferencies can appear, each piece is unique.