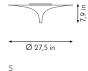

# dimensions & weight

model 1 >  $\varnothing$ 27,5 x 7,9 inches model 2 >  $\varnothing$ 35,4 x 9,8 inches model 3 >  $\varnothing$ 43,3 x 11,8 inches