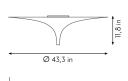

# dimensions & weight

model 1 >  $\varnothing$ 27,5 x 7,9 inches model 2 >  $\varnothing$ 35,4 x 9,8 inches model 3 >  $\varnothing$ 43,3 x 11,8 inches