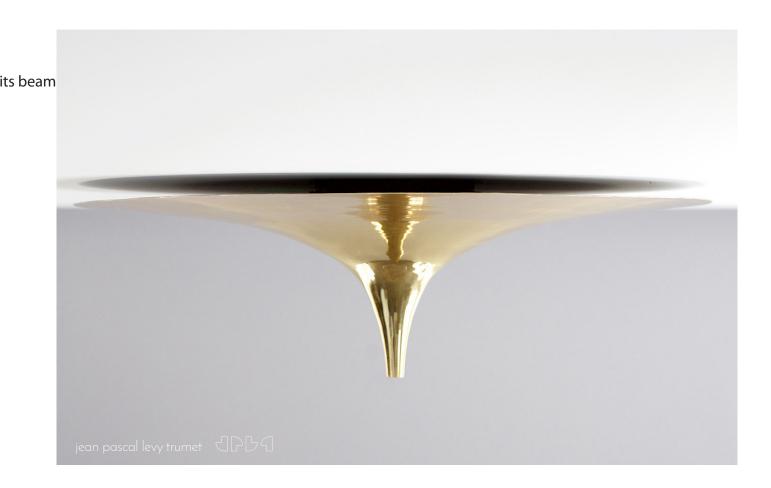

# ting tong

Brass ceiling chandelier

Its 2 LED lighting systems are fully independent and dimmable, the center one equipped with a lense to narrow and concentrate its beam.

3 available sizes allow a variety of combinations and uses.

### light system

2 independent dimmable LED lighting systems