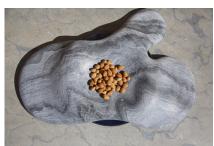

# lavacup

Empty pocket / marble fruit bowl

Lavacup consists of 2 elements, the cup and the ring. Each are specified individually and the combinations of colours and effects are many.

 $^{st}$  all creations are handmade, little diferencies can appear, each piece is unique.

## models:

lavacup 1

lavacup 2

floating lavacup

# creation date 2017 | limited edition material

cup: marble Rajasthan ring: polyester, marble or various plating on metal ring