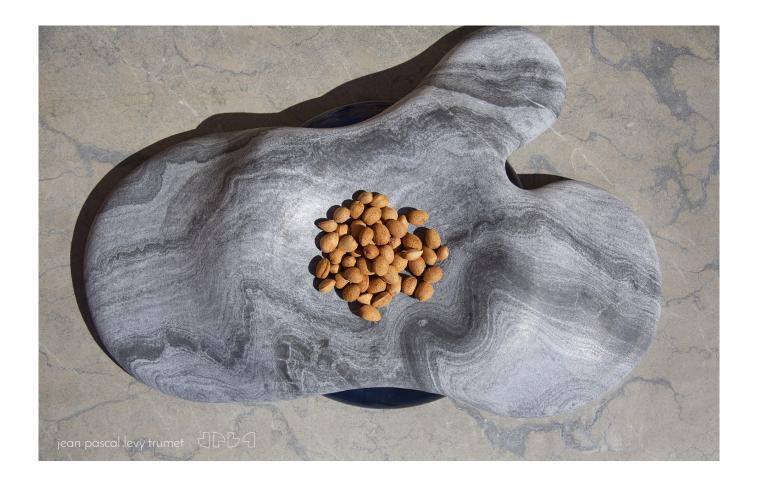

# lavacup

Empty pocket / marble fruit bowl

Lavacup consists of 2 elements, the cup and the ring. Each are specified individually and the combinations of colours and effects are many.

 $^{st}$  all creations are handmade, little diferencies can appear, each piece is unique.

## models:

lavacup 1

lavacup 2

floating lavacup

# creation date 2017 | limited edition material

cup: marble Rajasthan ring: polyester, marble or various plating on metal ring

## dimensions & weight

model 1 L 29,52 x W 21,65 x H 4,72 in marble weight: 59,52 pounds ring weight: 4,4 > 13,2 pounds model 2 L 00,00 x W 00,00 x H 00,00 in marble weight: 00,00 pounds ring weight: 0,0 > 0,0 pounds