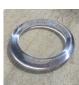

# lavacup

Empty pocket / marble fruit bowl

Lavacup consists of 2 elements, the cup and the ring. Each are specified individually and the combinations of colours and effects are many.

 $^{st}$  all creations are handmade, little diferencies can appear, each piece is unique.

### ring type:

marble

metal

polyester 1

polyester 2

# creation date 2017 | limited edition material

cup: marble Rajasthan ring: polyester, marble or various plating on metal ring