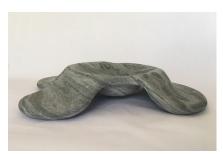

# lavacup

Empty pocket / marble fruit bowl

Lavacup consists of 2 elements, the cup and the ring. Each are specified individually and the combinations of colours and effects are many.

 $^{st}$  all creations are handmade, little diferencies can appear, each piece is unique.

## models:

lavacup 1

lavacup 2

floating lavacup

# creation date 2017 | limited edition material

cup: marble Rajasthan ring: polyester, marble or various plating on metal ring