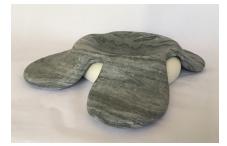

# lavacup

Empty pocket / marble fruit bowl

Lavacup consists of 2 elements, the cup and the ring. Each are specified individually and the combinations of colours and effects are many.

 $^{st}$  all creations are handmade, little diferencies can appear, each piece is unique.

## models:

lavacup 1

lavacup 2

floating lavacup

# creation date 2017 | limited edition material

cup: marble Rajasthan ring: polyester, marble or various plating on metal ring