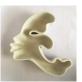

kiss Vase cuts in marble

A kiss...

choose your position, your partner, its color of skin... a nod to diversity and tolerance. "Kiss" is made up of a pair of Rajasthan marble vase or fruit

cuts.

\* all creations are handmade, little diferencies can appear, each piece is unique.

couple:

choose the face that looks right

choose the face that looks right

creation date 2018 material Rajasthan marble dimensions & weight

male > W 15,74 (max) x H 3,93 in female > W 15,74 (max) x H 3,93 in weight: 17,6 > 24,2 pounds