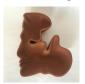

kiss Vase cuts in marble

A kiss...

choose your position, your partner, its color of skin... a nod to diversity and tolerance. "Kiss" is made up of a pair of Rajasthan marble vase or fruit

cuts.

\* all creations are handmade, little diferencies can appear, each piece is unique.

couple:

choose the face that looks right

choose the face that looks right

creation date 2018 material Rajasthan marble dimensions & weight

male > W 15,74 (max) x H 3,93 in female > W 15,74 (max) x H 3,93 in weight: 17,6 > 24,2 pounds