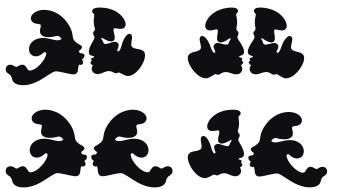

kiss Vase cuts in marble

A kiss...

choose your position, your partner, its color of skin... a nod to diversity and tolerance. "Kiss" is made up of a pair of Rajasthan marble vase or fruit

cuts.

\* all creations are handmade, little diferencies can appear, each piece is unique.

couple:

choose the face that looks right

choose the face that looks right

creation date 2018 material Rajasthan marble dimensions & weight

male > W 15,74 (max) x H 3,93 in female > W 15,74 (max) x H 3,93 in weight: 17,6 > 24,2 pounds