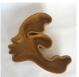

kiss Vase cuts in marble

A kiss...

choose your position, your partner, its color of skin... a nod to diversity and tolerance. "Kiss" is made up of a pair of Rajasthan marble vase or fruit

cuts.

\* all creations are handmade, little diferencies can appear, each piece is unique.

couple:

choose the face that looks right

choose the face that looks right

creation date 2018 material Rajasthan marble dimensions & weight

male > W 15,74 (max) x H 3,93 in female > W 15,74 (max) x H 3,93 in weight: 17,6 > 24,2 pounds