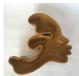

kiss Vase cuts in marble

A kiss...

choose your position, your partner, its color of skin... a nod to diversity and tolerance. "Kiss" is made up of a pair of Rajasthan marble vase or fruit

cuts.

\* all creations are handmade, little diferencies can appear, each piece is unique.

couple:

choose the face that looks right

choose the face that looks right

creation date 2018 material Rajasthan marble dimensions & weight

male > W 15,74 (max) x H 3,93 in female > W 15,74 (max) x H 3,93 in weight: 17,6 > 24,2 pounds