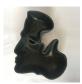

kiss Vase cuts in marble

A kiss...

choose your position, your partner, its color of skin... a nod to diversity and tolerance. "Kiss" is made up of a pair of Rajasthan marble vase or fruit

cuts.

\* all creations are handmade, little diferencies can appear, each piece is unique.

couple:

choose the face that looks right

choose the face that looks right

creation date 2018 material Rajasthan marble dimensions & weight

male > W 15,74 (max) x H 3,93 in female > W 15,74 (max) x H 3,93 in weight: 17,6 > 24,2 pounds