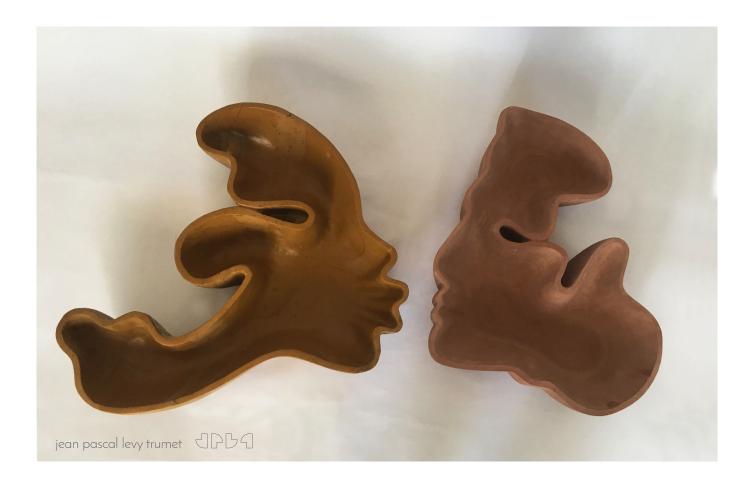

kiss Vase cuts in marble

A kiss...

choose your position, your partner, its color of skin... a nod to diversity and tolerance. "Kiss" is made up of a pair of Rajasthan marble vase or fruit

cuts.

\* all creations are handmade, little diferencies can appear, each piece is unique.

couple:

choose the face that looks right

choose the face that looks right

creation date 2018 material Rajasthan marble dimensions & weight

male > W 15,74 (max) x H 3,93 in female > W 15,74 (max) x H 3,93 in weight: 17,6 > 24,2 pounds