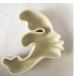

kiss Vase cuts in marble

A kiss...

choose your position, your partner, its color of skin... a nod to diversity and tolerance. "Kiss" is made up of a pair of Rajasthan marble vase or fruit

cuts.

\* all creations are handmade, little diferencies can appear, each piece is unique.

couple:

choose the face that looks right

choose the face that looks right

creation date 2018 material Rajasthan marble dimensions & weight

male > W 15,74 (max) x H 3,93 in female > W 15,74 (max) x H 3,93 in weight: 17,6 > 24,2 pounds