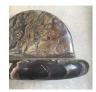

## face to face

Double orientation marble shelves

Pair of double orientation marble wall shelves for outdoor or indoor use.

The solid marble contrasts playfully with their folded soft pill shape.

Hand carved marble stone from Rajasthan. Double-sided metal wall hanging system.

\* all creations are handmade, little diferencies can appear, each piece is unique.

Semplified design of wall attachment:

Selwada black

Brown lava

Jubilee red

creation date
2017 | limited edition
material
hand carved marble stone | metallic holder
dimensions & weight
L 13,77 x W 13,77 x H 17,32 inches
83,77 pounds