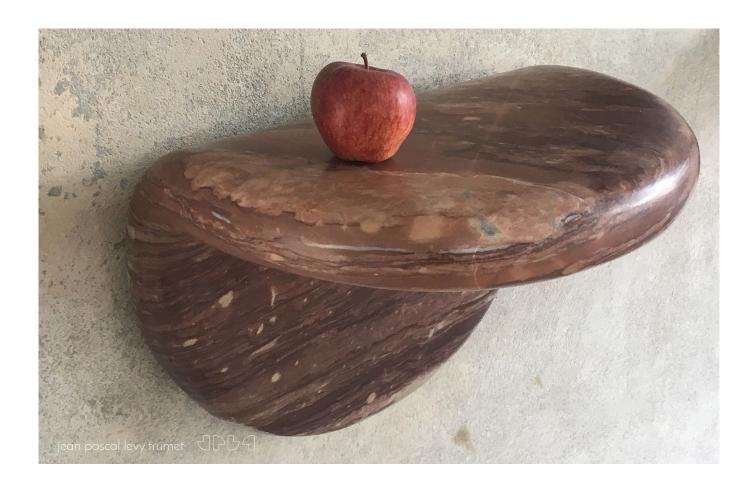

## face to face

Double orientation marble shelves

Pair of double orientation marble wall shelves for outdoor or indoor use.

The solid marble contrasts playfully with their folded soft pill shape.

Hand carved marble stone from Rajasthan. Double-sided metal wall hanging system.

\* all creations are handmade, little diferencies can appear, each piece is unique.

Semplified design of wall attachment:

Selwada black

Brown lava

Jubilee red

creation date
2017 | limited edition
material
hand carved marble stone | metallic holder
dimensions & weight
L 13,77 x W 13,77 x H 17,32 inches
83,77 pounds