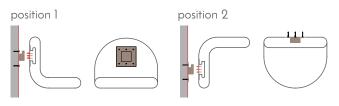

\* all creations are handmade, little diferencies can appear, each piece is unique.

Semplified design of wall attachment:

Selwada black

Brown lava

Jubilee red

creation date
2017 | limited edition
material
hand carved marble stone | metallic holder
dimensions & weight
L 13,77 x W 13,77 x H 17,32 inches
83,77 pounds