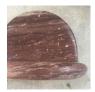

## face to face

Double orientation marble shelves

Pair of double orientation marble wall shelves for outdoor or indoor use.

The solid marble contrasts playfully with their folded soft pill shape.

Hand carved marble stone from Rajasthan. Double-sided metal wall hanging system.

\* all creations are handmade, little diferencies can appear, each piece is unique.

Semplified design of wall attachment:

Selwada black

Brown lava

Jubilee red

creation date
2017 | limited edition
material
hand carved marble stone | metallic holder
dimensions & weight
L 13,77 x W 13,77 x H 17,32 inches
83,77 pounds