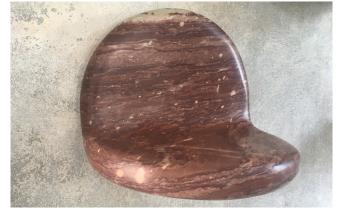

## face to face

Double orientation marble shelves

Pair of double orientation marble wall shelves for outdoor or indoor use.

The solid marble contrasts playfully with their folded soft pill shape.

Hand carved marble stone from Rajasthan. Double-sided metal wall hanging system.

\* all creations are handmade, little diferencies can appear, each piece is unique.

Semplified design of wall attachment:

Selwada black

Brown lava

Jubilee red

creation date
2017 | limited edition
material
hand carved marble stone | metallic holder
dimensions & weight
L 13,77 x W 13,77 x H 17,32 inches
83,77 pounds