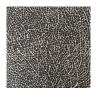

# cubic root

Customizable modular brass and polyester storage unit

Available in brass or aluminium (polished or nickel plated), the Cubic Root skins are textured in 3 different patterns, "Flesh", "Network" or "Vein" each evoking states of matter solidification.

#### texture:

"veins" brass

"veins" nickel

"cell" brass

"cell" alu

"flesh" brass

"flesh" alu

each design is available in various finishes (shine, patina).