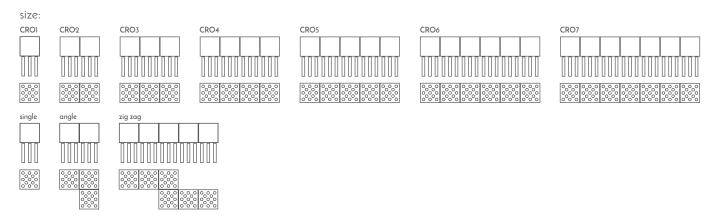

The legs are made of solid polyester and decorated with perforations that reflect a built-in, dimmable, LED light, and provide immaterial roots to the contrasting metal units.

Cubic Root units are available in 7 standard configurations, and several leg combinations are proposed for each category.

Custom buildout available for accessories and mobile shelving.

\* all creations are handmade, little diferencies can appear, each piece is unique.

creation date
2017 | limited edition
materials

structure: steel tiles: brass or aluminium legs: polyester or stainless stell

#### dimensions & weight

module: L 15,7 x W 15,7 x H 15,7 in legs: H 15,7 in, H 23,55 in, H 31,4 in brass tiles: 120 pounds aluminium tiles: 80 pounds