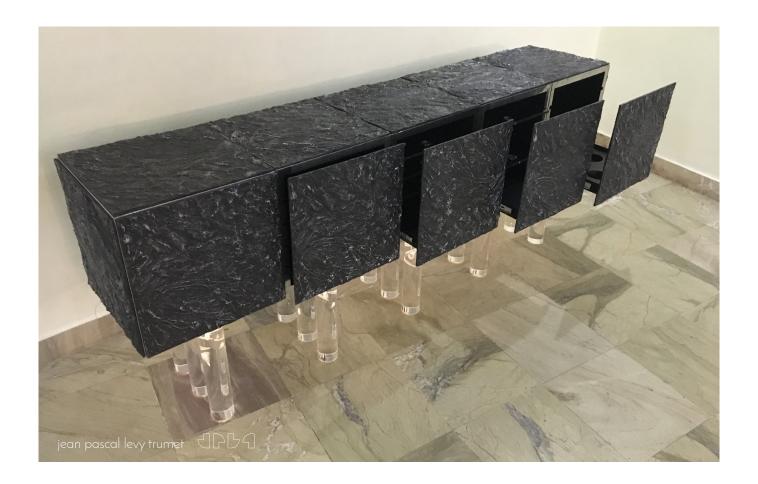

Custom buildout available for accessories and mobile shelving.

\* all creations are handmade, little diferencies can appear, each piece is unique.

creation date
2017 | limited edition
materials

structure: steel tiles: brass or aluminium legs: polyester or stainless stell

# cubic root

Customizable modular brass and polyester storage unit