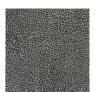

# cubic root

Customizable modular brass and polyester storage unit

Available in brass or aluminium (polished or nickel plated), the Cubic Root skins are textured in 3 different patterns, "Flesh", "Network" or "Vein" each evoking states of matter solidification.

#### texture:

"veins" brass

"veins" nickel

"cell" brass

"cell" alu

"flesh" brass

"flesh" alu

each design is available in various finishes (shine, patina).