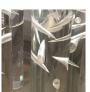

# cubic root

Customizable modular brass and polyester storage unit

Available in brass or aluminium (polished or nickel plated), the Cubic Root skins are textured in 3 different patterns, "Flesh", "Network" or "Vein" each evoking states of matter solidification.

The legs are made of solid polyester and decorated with perforations that reflect a built-in, dimmable, LED light, and provide immaterial roots to the contrasting metal units.

Cubic Root units are available in 7 standard configurations, and several leg combinations are proposed for each category.

#### texture:

"veins" brass

"veins" nickel

"cell" brass

"cell" alu

"flesh" brass

"flesh" alu

each design is available in various finishes (shine, patina).