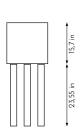

#### dimensions & weight

module: L 15,7 x W 15,7 x H 15,7 in legs: H 15,7 in, H 23,55 in, H 31,4 in brass tiles: 120 pounds aluminium tiles: 80 pounds

## legs height:

legs type:

stainless steel

ubular

## dimensions & weight

module: L 15,7 x  $\stackrel{\smile}{N}$  15,7 x  $\stackrel{\smile}{N}$  15,7 in legs: H 15,7 in, H 23,55 in, H 31,4 in brass tiles: 120 pounds aluminium tiles: 80 pounds