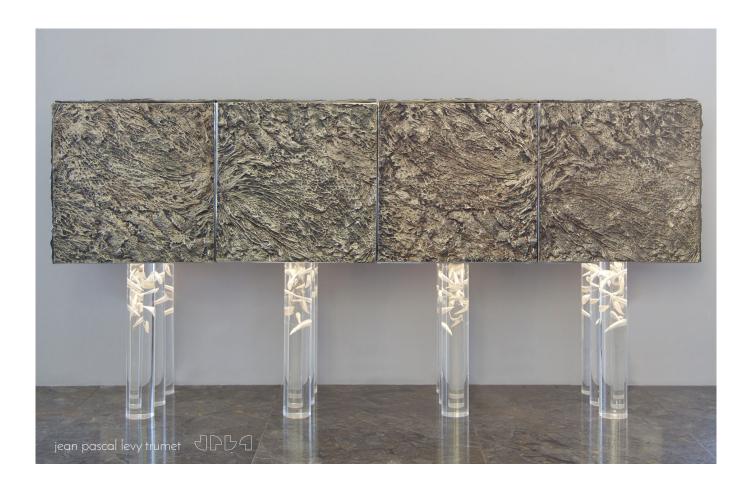

# cubic root

Customizable modular brass and polyester storage unit

Available in brass or aluminium (polished or nickel plated), the Cubic Root skins are textured in 3 different patterns, "Flesh", "Network" or "Vein" each evoking states of matter solidification.

The legs are made of solid polyester and decorated with perforations that reflect a built-in, dimmable, LED light, and provide immaterial roots to the contrasting metal units.

Cubic Root units are available in 7 standard configurations, and several leg combinations are proposed for each category.

# cubic root

Customizable modular brass and polyester storage unit