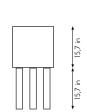

#### dimensions & weight

module: L 15,7 x W 15,7 x H 15,7 in legs: H 15,7 in, H 23,55 in, H 31,4 in brass tiles: 120 pounds aluminium tiles: 80 pounds

## legs height:

legs type:

stainless steel

ubular

## dimensions & weight

module: L 15,7 x  $\stackrel{\smile}{N}$  15,7 x  $\stackrel{\smile}{N}$  15,7 in legs: H 15,7 in, H 23,55 in, H 31,4 in brass tiles: 120 pounds aluminium tiles: 80 pounds