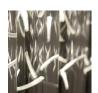

# cubic root

Customizable modular brass and polyester storage unit

Available in brass or aluminium (polished or nickel plated), the Cubic Root skins are textured in 3 different patterns, "Flesh", "Network" or "Vein" each evoking states of matter solidification.

#### texture:

"veins" brass

"veins" nickel

"cell" brass

"cell" alu

"flesh" brass

"flesh" alu

each design is available in various finishes (shine, patina).