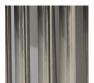

# cubic root

Customizable modular brass and polyester storage unit

Available in brass or aluminium (polished or nickel plated), the Cubic Root skins are textured in 3 different patterns, "Flesh", "Network" or "Vein" each evoking states of matter solidification.

#### texture:

"veins" brass

"veins" nickel

"cell" brass

"cell" alu

"flesh" brass

"flesh" alu

each design is available in various finishes (shine, patina).