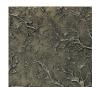

# cubic root

Customizable modular brass and polyester storage unit

Available in brass or aluminium (polished or nickel plated), the Cubic Root skins are textured in 3 different patterns, "Flesh", "Network" or "Vein" each evoking states of matter solidification.

#### texture:

"veins" brass

"veins" nickel

"cell" brass

"cell" alu

"flesh" brass

"flesh" alu

each design is available in various finishes (shine, patina).