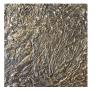

# cubic root

Customizable modular brass and polyester storage unit

Available in brass or aluminium (polished or nickel plated), the Cubic Root skins are textured in 3 different patterns, "Flesh", "Network" or "Vein" each evoking states of matter solidification.

#### texture:

"veins" brass

"veins" nickel

"cell" brass

"cell" alu

"flesh" brass

"flesh" alu

each design is available in various finishes (shine, patina).