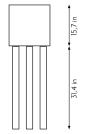

#### dimensions & weight

module: L 15,7 x W 15,7 x H 15,7 in legs: H 15,7 in, H 23,55 in, H 31,4 in brass tiles: 120 pounds aluminium tiles: 80 pounds

## legs height:

legs type:

stainless steel

ubular

## dimensions & weight

module: L 15,7 x  $\stackrel{\smile}{N}$  15,7 x  $\stackrel{\smile}{N}$  15,7 in legs: H 15,7 in, H 23,55 in, H 31,4 in brass tiles: 120 pounds aluminium tiles: 80 pounds